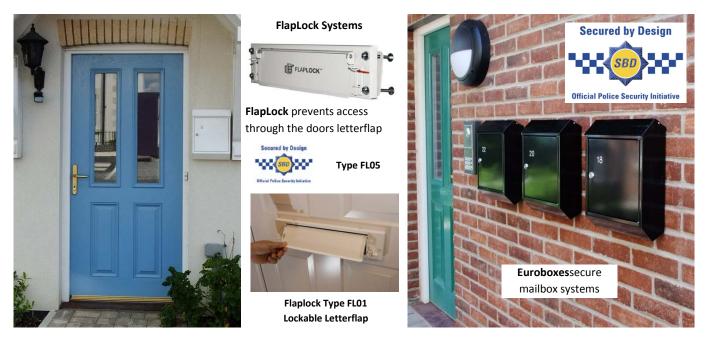

Unit 1B Milland Industrial Estate, Milland Road, Neath SA11 1NJ United Kingdom www.safetyletterbox.com sales@safetyletterbox.com Tel +44 (0) 1639 633525

For that extra peace of mind the lockable letterflap 'Flaplock TM' has been created by Safety Letterbox Co following demand from Arson task force teams across the UK to retro-fit and block up existing letterflaps in doors of apartments or front doors, providing the option to lock or unlock as required. Fitted in seconds, this affordable solution is ideal to provide security to those living in fear of arson attacks, intimidation and other crimes. Flaplock can be used in conjunction with Eurobox – single mailboxes suitable for individual dwellings conforming to EN13724.

New Homes Guide 2010 http://www.safetyletterbox.com/downloads/secured\_by\_design.pdf

Over 130 models of mailboxes are available for on, in or through the wall applications. Freestanding, Bespoke and Fire Rated Options are available.