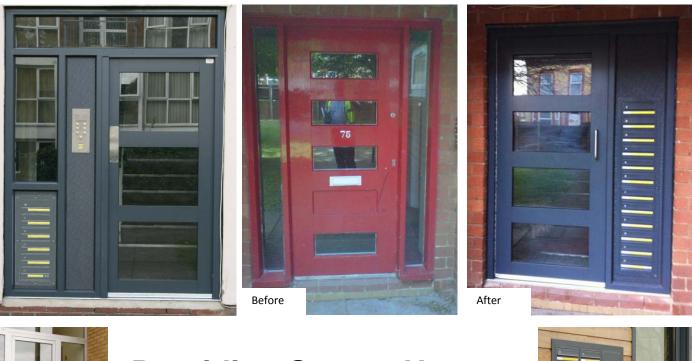

## Providing Secure Homes brought to you from The Safety Letterbox Company

• The Safety Letterbox Company Ltd, The UK's leading mailbox manufacturer

As part of the <u>Secured by Design</u> initiatives, a complete solution has been created whereby a building and its occupiers are secure in the knowledge that no-one gains access to a building, not even a postal worker. <u>A secure door</u> is fitted with side screens as appropriate, housed within which are a through-thewall bank of mailboxes, which in turn are housing the door entry system including push buttons, speaker units, transformers etc. All products can be polyester powder coated to a choice of RAL colours to suit.

A full variety of optional extras are available for each feature including automatic operators for disabled access.

This complete solution ensures the mail is safely delivered and stored for individual occupiers and the front door remains closed at all times, with access by the residents only. This completely removes the risk of damage to the property, access by strangers and the need to have letterflaps in individual doors.